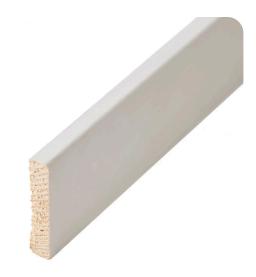

## Skirting **BOARD WHITE 12X56 MM**

This white lacquered skirting board is crafted from spruce and provides a nice transition to light walls. The skirting board effectively conceals the gap between the floor and the wall, ensuring protection while maintaining a seamless appearance.

## MISC.

| 56 mm  | Height |  |
|--------|--------|--|
| 12 mm  | Depth  |  |
| Sweder | Origin |  |

Bjelin Sweden AB bjelin.com support@bjelin.se +46-771-101099

Copyright 2024 Bjelin Sweden AB. Weights and dimensions may have minor variations depending on external circumstances. Bjelin reserves the right to deviate from the weight and dimensions in this technical data sheet. Technologies mentioned may be subject to patent protection and invented by Välinge Innovation AB (www.valinge.se/patents). Use of trademarks herein owned by Bjelin Sweden AB or Välinge Innovation AB is under license.