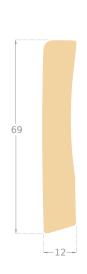

## Skirting board **WHITE 12X69 MM**

This white lacquered skirting board is crafted from spruce and provides a nice transition to light walls. The skirting board effectively conceals the gap between the floor and the wall, ensuring protection while maintaining a seamless appearance.

| MISC.  |        |
|--------|--------|
| Height | 69 mm  |
| Depth  | 12 mm  |
| Origin | Sweden |