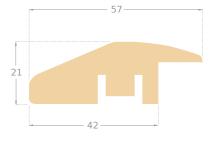

| CLASSIFICATION AND SAFETY |                                 |
|---------------------------|---------------------------------|
| FSC                       | FSC Mix Credit (DNV-COC-001679) |
|                           |                                 |
| MISC.                     |                                 |
| Height                    | 21 mm                           |
| Depth                     | 58 mm                           |
| Origin                    | Sweden                          |
|                           |                                 |