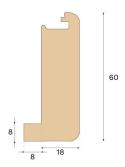

## **Specification**

| GENERAL           |           |
|-------------------|-----------|
| Type of wood      | Oak       |
| Staining          | Natural   |
| Surface finishing | Untreated |
| DIMENSIONS        |           |
| DIMENSIONS        |           |
| Length            | 1000 mm   |
|                   |           |

| CLASSIFICATION AND SAFETY |                              |
|---------------------------|------------------------------|
| FSC                       | FSC 100% (SA-COC-001149)     |
|                           |                              |
| MISC.                     |                              |
| Height                    | 60 mm                        |
| Depth                     | 26 mm                        |
| Compatible versions       | Woodura Planks 3.0 (XL, XXL) |