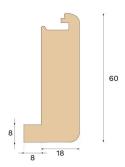

## Stair nose

## **OPEN STAIRCASE OAK 1400 MM**

Type of wood

d Staining Natural

Surface finishing Untreated

Bjelin's stair nosing enhances the aesthetic appeal of your staircase. For an easy installation, utilise the pre-existing groove on the plank and glue the stair nosing strip in place.

## **Specification**

| GENERAL           |           |
|-------------------|-----------|
| Type of wood      | Oak       |
| Staining          | Natural   |
| Surface finishing | Untreated |
| DIMENCIONS        |           |
| DIMENSIONS        |           |
| Length            | 1400 mm   |
|                   |           |

| CLASSIFICATION AND SAFETY |                              |
|---------------------------|------------------------------|
| FSC                       | FSC 100% (SA-COC-001149)     |
|                           |                              |
| MISC.                     |                              |
| Height                    | 60 mm                        |
| Depth                     | 26 mm                        |
| Compatible versions       | Woodura Planks 3.0 (XI XXI.) |