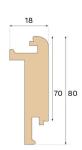

## **Specification**

| GENERAL           |           |
|-------------------|-----------|
| Type of wood      | Oak       |
| Staining          | Natural   |
| Surface finishing | Untreated |
|                   |           |
| DIMENSIONS        |           |
| Length            | 1000 mm   |
|                   |           |

| CLASSIFICATION AND SAFETY |                              |
|---------------------------|------------------------------|
| FSC                       | FSC 100% (SA-COC-001149)     |
|                           |                              |
| MISC.                     |                              |
| Height                    | 80 mm                        |
| Depth                     | 18 mm                        |
| Compatible versions       | Woodura Planks 3.0 (XI XXI.) |