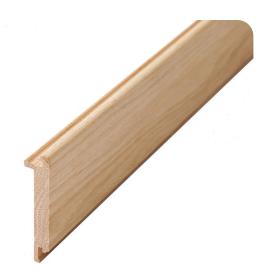

## Stair nose

## CLOSED STAIRCASE OAK 1000 MM

Type of wood

Staining

Surface finishin

Bjelin's stair nosing enhances the aesthetic appeal of your staircase. For an easy installation, utilise the pre-existing groove on the plank and glue the stair nosing strip in place.