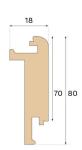

## **Specification**

| GENERAL           |           |
|-------------------|-----------|
| Type of wood      | Oak       |
| Staining          | Natural   |
| Surface finishing | Untreated |
| DIMENSIONS        |           |
| DIMENSIONS        |           |
| Length            | 1400 mm   |
|                   |           |

| CLASSIFICATION AND SAFETY |                              |
|---------------------------|------------------------------|
| FSC                       | FSC 100% (SA-COC-001149)     |
|                           |                              |
| MISC.                     |                              |
| Height                    | 80 mm                        |
| Depth                     | 18 mm                        |
| Compatible versions       | Woodura Planks 3.0 (XI XXI.) |