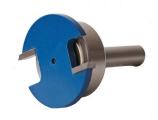

## Tools **MILLING CUTTER FOR HERRINGBONE PARQUET**

Bjelin's herringbone parquet products.

## Specification

| MISC.          |        |
|----------------|--------|
| Cutting depth  | 4 mm   |
| Cutting height | 5 mm   |
| Total diameter | 36 mm  |
| Shaft diameter | 8 mm   |
| Max RPM        | 18 000 |