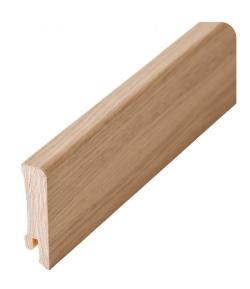

## **BOARD MISTY WHITE OAK**

Type of wood Oak

Staining Miety White

This lacquered skirting board is crafted from finger-jointed spruce and Misty White oak veneer, featuring PEFC certification that ensures responsible forestry. The skirting board effectively conceals the gap between the floor and the wall, ensuring protection while maintaining a seamless appearance.

## **Specification**

| GENERAL           |             |
|-------------------|-------------|
| Type of wood      | Oak         |
| Staining          | Misty White |
| Surface finishing | Lacquer     |
| DIMENSIONS        |             |
| Length            | 2400 mm     |
|                   |             |

| MISC.               |                                     |
|---------------------|-------------------------------------|
| Core material       | Spruce                              |
| Height              | 60 mm                               |
| Depth               | 15 mm                               |
| Origin              | Italy                               |
| Compatible versions | Woodura Planks 3.0 Pro Matt Lacquer |