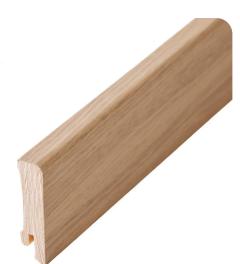

## Skirting **BOARD MISTY WHITE OAK**

This lacquered skirting board is crafted from finger-jointed spruce and Misty White oak veneer, featuring PEFC certification that ensures responsible forestry. The skirting board effectively conceals the gap between the floor and the wall, ensuring protection while maintaining a seamless appearance.

| MISC.               |                                     |
|---------------------|-------------------------------------|
| Core material       | Spruce                              |
| Height              | 60 mm                               |
| Depth               | 15 mm                               |
| Origin              | Italy                               |
| Compatible versions | Woodura Planks 3.0 Pro Matt Lacquer |
|                     |                                     |