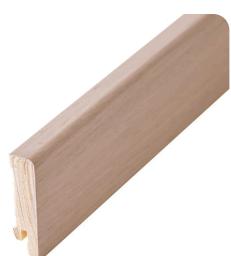

## Skirting **BOARD POWDER WHITE OAK**

This lacquered skirting board is crafted from finger-jointed spruce and Powder White oak veneer, featuring PEFC certification that ensures responsible forestry. The skirting board effectively conceals the gap between the floor and the wall, ensuring protection while maintaining a seamless appearance.

| MISC.               |                                     |
|---------------------|-------------------------------------|
| Core material       | Spruce                              |
| Height              | 60 mm                               |
| Depth               | 15 mm                               |
| Origin              | Italy                               |
| Compatible versions | Woodura Planks 3.0 Pro Matt Lacquer |