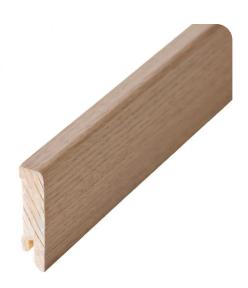

## **BOARD EARTH GREY OAK**

Type of wood

Staining Earth Grey

This lacquered skirting board is crafted from finger-jointed spruce and Earth Grey oak veneer, featuring PEFC certification that ensures responsible forestry. The skirting board effectively conceals the gap between the floor and the wall, ensuring protection while maintaining a seamless appearance.

## **Specification**

| GENERAL           |            |
|-------------------|------------|
| Type of wood      | Oak        |
| Staining          | Earth Grey |
| Surface finishing | Lacquer    |
| DIMENSIONS        |            |
| Length            | 2400 mm    |
|                   |            |

| MISC.               |                                     |
|---------------------|-------------------------------------|
| Core material       | Spruce                              |
| Height              | 60 mm                               |
| Depth               | 15 mm                               |
| Origin              | Italy                               |
| Compatible versions | Woodura Planks 3.0 Pro Matt Lacquer |