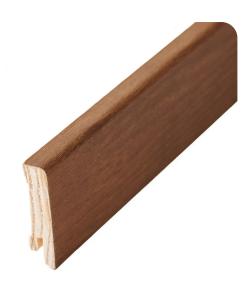

## **BOARD TERRA BROWN OAK**

Type of wood

Staining Terra Brown

This lacquered skirting board is crafted from finger-jointed spruce and Terra Brown oak veneer, featuring PEFC certification that ensures responsible forestry. The skirting board effectively conceals the gap between the floor and the wall, ensuring protection while maintaining a seamless appearance.

## **Specification**

| GENERAL      |             |
|--------------|-------------|
| Type of wood | Oak         |
| Staining     | Terra Brown |
| DIMENSIONS   |             |
| Length       | 2400 mm     |
|              |             |

| MISC.               |                                     |
|---------------------|-------------------------------------|
| Core material       | Spruce                              |
| Height              | 60 mm                               |
| Depth               | 15 mm                               |
| Origin              | Italy                               |
| Compatible versions | Woodura Planks 3.0 Pro Matt Lacquer |