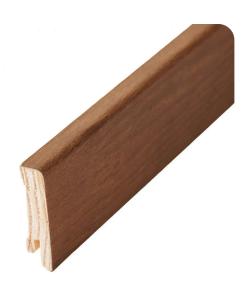

## **BOARD TERRA BROWN OAK**

Type of wood

Staining Terra Brown

This lacquered skirting board is crafted from finger-jointed spruce and Terra Brown oak veneer, featuring PEFC certification that ensures responsible forestry. The skirting board effectively conceals the gap between the floor and the wall, ensuring protection while maintaining a seamless appearance.

## **Specification**

| GENERAL      |             |
|--------------|-------------|
| Type of wood | Oak         |
| Staining     | Terra Brown |
| DIMENSIONS   |             |
| Length       | 2400 mm     |
|              |             |

| MISC.               |                                     |
|---------------------|-------------------------------------|
| Core material       | Spruce                              |
| Height              | 60 mm                               |
| Depth               | 15 mm                               |
| Origin              | Italy                               |
| Compatible versions | Woodura Planks 3.0 Pro Matt Lacquer |