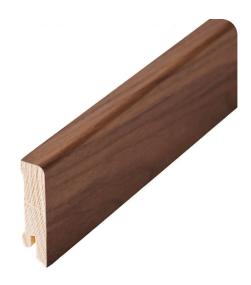

## **BOARD NATURAL WALNUT**

Type of wood

Staining Natural

This lacquered skirting board is crafted from finger-jointed spruce and Natural walnut oak veneer, featuring PEFC certification that ensures responsible forestry. The skirting board effectively conceals the gap between the floor and the wall, ensuring protection while maintaining a seamless appearance.