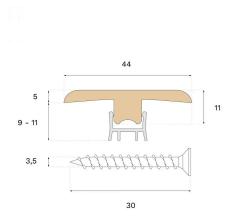

## **T-MOULD NATURAL OAK**

Type of wood Oak

Staining Natural

This lacquered T-Mould is crafted from spruce and Natural oak veneer, featuring PEFC certification that ensures responsible forestry. The T-Mould offers an attractive transition, concealing joints between floor surfaces.

## **Specification**

| GENERAL           |         |
|-------------------|---------|
| Type of wood      | Oak     |
| Staining          | Natural |
| Surface finishing | Lacquer |
| DIMENSIONS        |         |
| Length            | 2400 mm |
|                   |         |

| MISC.               |                                      |
|---------------------|--------------------------------------|
| Core material       | Spruce                               |
| Height              | 10 mm                                |
| Depth               | 44 mm                                |
| Origin              | Italy                                |
| Compatible versions | Woodura Planks 3.0 Pro Matte Lacquer |