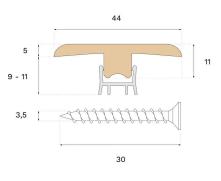

| MISC.               |                                      |
|---------------------|--------------------------------------|
| Core material       | Spruce                               |
| Height              | 10 mm                                |
| Depth               | 44 mm                                |
| Origin              | Italy                                |
| Compatible versions | Woodura Planks 3.0 Pro Matte Lacquer |
|                     |                                      |