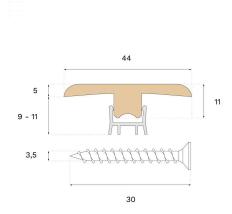

## T-MOULD MISTY WHITE OAK

Type of wood

Staining Misty White

This lacquered T-Mould is crafted from spruce and Misty White oak veneer, featuring PEFC certification that ensures responsible forestry. The T-Mould offers an attractive transition, concealing joints between floor surfaces.

## **Specification**

| GENERAL           |             |
|-------------------|-------------|
| Type of wood      | Oak         |
| Staining          | Misty White |
| Surface finishing | Lacquer     |
| DIMENSIONS        |             |
| DIMENSIONS        |             |
| Length            | 2400 mm     |

| MISC.               |                                      |
|---------------------|--------------------------------------|
| Core material       | Spruce                               |
| Height              | 10 mm                                |
| Depth               | 44 mm                                |
| Origin              | Italy                                |
| Compatible versions | Woodura Planks 3.0 Pro Matte Lacquer |