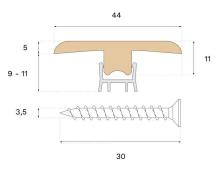

## Moulding **T-MOULD MISTY WHITE OAK**

This lacquered T-Mould is crafted from spruce and Misty White oak veneer, featuring PEFC certification that ensures responsible forestry. The T-Mould offers an attractive transition, concealing joints between floor surfaces.

| MISC.               |                                      |
|---------------------|--------------------------------------|
| Core material       | Spruce                               |
| Height              | 10 mm                                |
| Depth               | 44 mm                                |
| Origin              | Italy                                |
| Compatible versions | Woodura Planks 3.0 Pro Matte Lacquer |