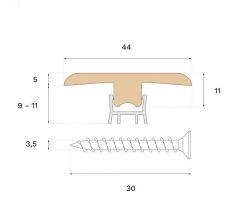

## **Specification**

| GENERAL           |              |
|-------------------|--------------|
| Type of wood      | Oak          |
| Staining          | Powder White |
| Surface finishing | Lacquer      |
|                   |              |
| DIMENSIONS        |              |
| Length            | 2400 mm      |

| MISC.               |                                      |
|---------------------|--------------------------------------|
| Core material       | Spruce                               |
| Height              | 10 mm                                |
| Depth               | 44 mm                                |
| Origin              | Italy                                |
| Compatible versions | Woodura Planks 3.0 Pro Matte Lacquer |