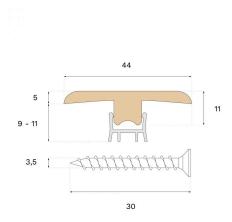

## T-MOULD EARTH GREY OAK

Type of wood

Staining Earth Grey

This lacquered T-Mould is crafted from spruce and Earth Grey oak veneer, featuring PEFC certification that ensures responsible forestry. The T-Mould offers an attractive transition, concealing joints between floor surfaces.

## **Specification**

| GENERAL                 |    |
|-------------------------|----|
| Type of wood Oa         | ak |
| Staining Earth Gr       | еу |
| Surface finishing Lacqu | er |
| DIMENSIONS              |    |
| DIMENSIONS              |    |
| Length 2400 m           | m  |

| MISC.               |                                      |
|---------------------|--------------------------------------|
| Core material       | Spruce                               |
| Height              | 10 mm                                |
| Depth               | 44 mm                                |
| Origin              | Italy                                |
| Compatible versions | Woodura Planks 3.0 Pro Matte Lacquer |