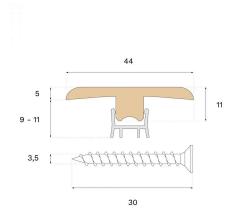

## **Specification**

| GENERAL           |            |
|-------------------|------------|
| Type of wood      | Oak        |
| Staining          | Earth Grey |
| Surface finishing | Lacquer    |
| DIMENSIONS        |            |
| DIMENSIONS        |            |
| Length            | 2400 mm    |

| MISC.               |                                      |
|---------------------|--------------------------------------|
| Core material       | Spruce                               |
| Height              | 10 mm                                |
| Depth               | 44 mm                                |
| Origin              | Italy                                |
| Compatible versions | Woodura Planks 3.0 Pro Matte Lacquer |