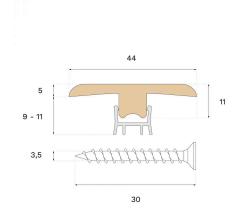

## **Specification**

| GENERAL           |             |
|-------------------|-------------|
| Type of wood      | Oak         |
| Staining          | Terra Brown |
| Surface finishing | Lacquer     |
| DIMENSIONS        |             |
| Length            | 2400 mm     |

| MISC.               |                                      |
|---------------------|--------------------------------------|
| Core material       | Spruce                               |
| Height              | 10 mm                                |
| Depth               | 44 mm                                |
| Origin              | Italy                                |
| Compatible versions | Woodura Planks 3.0 Pro Matte Lacquer |