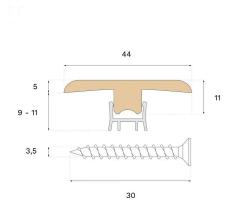

## T-MOULD TERRA BROWN OAK

Type of wood

Staining Terra Brown

This lacquered T-Mould is crafted from spruce and Terra Brown oak veneer, featuring PEFC certification that ensures responsible forestry. The T-Mould offers an attractive transition, concealing joints between floor surfaces.

## **Specification**

| Oak         |
|-------------|
| Terra Brown |
| Lacquer     |
|             |
|             |
| 2400 mm     |
|             |

| MISC.               |                                      |
|---------------------|--------------------------------------|
| Core material       | Spruce                               |
| Height              | 10 mm                                |
| Depth               | 44 mm                                |
| Origin              | Italy                                |
| Compatible versions | Woodura Planks 3.0 Pro Matte Lacquer |