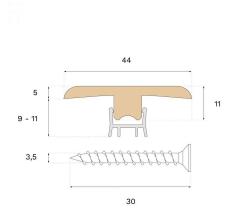

## **T-MOULD NATURAL WALNUT**

Type of wood Walnut

Staining Natural

This lacquered T-Mould is crafted from spruce and Natural walnut veneer, featuring PEFC certification that ensures responsible forestry. The T-Mould offers an attractive transition, concealing joints between floor surfaces.

## **Specification**

| GENERAL           |         |
|-------------------|---------|
| Type of wood      | Walnut  |
| Staining          | Natural |
| Surface finishing | Lacquer |
| DIMENSIONS        |         |
| Length            | 2400 mm |

| MISC.               |                                      |
|---------------------|--------------------------------------|
| Core material       | Spruce                               |
| Height              | 10 mm                                |
| Depth               | 44 mm                                |
| Origin              | Italy                                |
| Compatible versions | Woodura Planks 3.0 Pro Matte Lacquer |