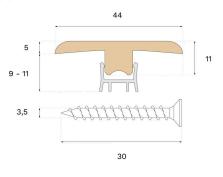

| MISC.               |                                      |
|---------------------|--------------------------------------|
| Core material       | Spruce                               |
| Height              | 10 mm                                |
| Depth               | 44 mm                                |
| Origin              | Italy                                |
| Compatible versions | Woodura Planks 3.0 Pro Matte Lacquer |