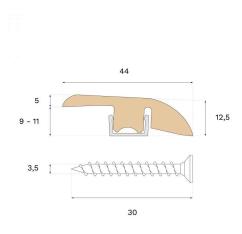

## **Specification**

| GENERAL           |         |
|-------------------|---------|
| Type of wood      | Oak     |
| Staining          | Natural |
| Surface finishing | Lacquer |
| DIMENSIONS        |         |
| Length            | 2400 mm |
|                   |         |

| MISC.               |                                      |
|---------------------|--------------------------------------|
| Core material       | Spruce                               |
| Height              | 12 mm                                |
| Depth               | 44 mm                                |
| Origin              | Italy                                |
| Compatible versions | Woodura Planks 3.0 Pro Matte Lacquer |