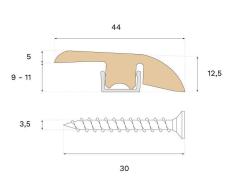

### MISC.

| Core material       | Spruce                               |
|---------------------|--------------------------------------|
| Height              | 12 mm                                |
| Depth               | 44 mm                                |
| Origin              | Italy                                |
| Compatible versions | Woodura Planks 3.0 Pro Matte Lacquer |