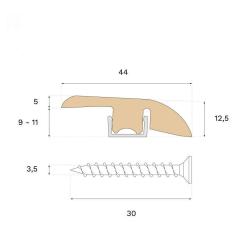

## **Specification**

| GENERAL           |             |
|-------------------|-------------|
| Type of wood      | Oak         |
| Staining          | Misty White |
| Surface finishing | Lacquer     |
| DIMENSIONS        |             |
| Length            | 2400 mm     |

| MISC.               |                                      |
|---------------------|--------------------------------------|
| Core material       | Spruce                               |
| Height              | 12 mm                                |
| Depth               | 44 mm                                |
| Origin              | Italy                                |
| Compatible versions | Woodura Planks 3.0 Pro Matte Lacquer |