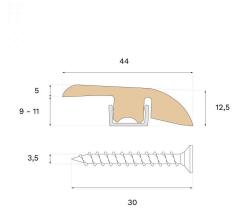

## **REDUCER POWDER WHITE OAK**

Type of wood

Staining Powder White

This lacquered Reducer is crafted from spruce Powder White oak veneer, featuring PEFC certification that ensures responsible forestry. Use the Reducer to transition between areas with varying room or floor levels.

## **Specification**

| GENERAL           |              |
|-------------------|--------------|
| Type of wood      | Oak          |
| Staining          | Powder White |
| Surface finishing | Lacquer      |
| DIMENSIONS        |              |
|                   |              |
| Length            | 2400 mm      |
|                   |              |

| MISC.               |                                      |
|---------------------|--------------------------------------|
| Core material       | Spruce                               |
| Height              | 12 mm                                |
| Depth               | 44 mm                                |
| Origin              | Italy                                |
| Compatible versions | Woodura Planks 3.0 Pro Matte Lacquer |