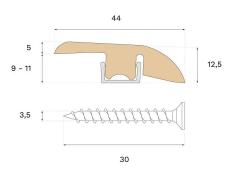

### MISC.

| Core material       | Spruce                               |
|---------------------|--------------------------------------|
| Height              | 12 mm                                |
| Depth               | 44 mm                                |
| Origin              | Italy                                |
| Compatible versions | Woodura Planks 3.0 Pro Matte Lacquer |