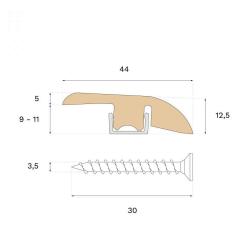

## **Specification**

| GENERAL           |            |
|-------------------|------------|
| Type of wood      | Oak        |
| Staining          | Earth Grey |
| Surface finishing | Lacquer    |
| DIMENSIONS        |            |
| DIMENSIONS        |            |
| Length            | 2400 mm    |

| MISC.               |                                      |
|---------------------|--------------------------------------|
| Core material       | Spruce                               |
| Height              | 12 mm                                |
| Depth               | 44 mm                                |
| Origin              | Italy                                |
| Compatible versions | Woodura Planks 3.0 Pro Matte Lacquer |