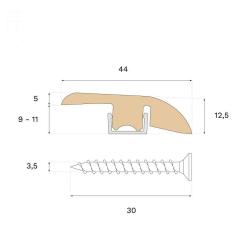

## **Specification**

| GENERAL           |            |
|-------------------|------------|
| Type of wood      | Oak        |
| Staining          | Earth Grey |
| Surface finishing | Lacquer    |
| DIMENSIONS        |            |
| Length            | 2400 mm    |

| MISC.               |                                      |
|---------------------|--------------------------------------|
| Core material       | Spruce                               |
| Height              | 12 mm                                |
| Depth               | 44 mm                                |
| Origin              | Italy                                |
| Compatible versions | Woodura Planks 3.0 Pro Matte Lacquer |