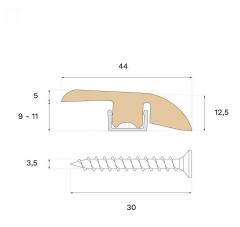

## **Specification**

| GENERAL           |             |
|-------------------|-------------|
| Type of wood      | Oak         |
| Staining          | Terra Brown |
| Surface finishing | Lacquer     |
| DIMENGIONG        |             |
| DIMENSIONS        |             |
| Length            | 2400 mm     |

| MISC.               |                                      |
|---------------------|--------------------------------------|
| Core material       | Spruce                               |
| Height              | 12 mm                                |
| Depth               | 44 mm                                |
| Origin              | Italy                                |
| Compatible versions | Woodura Planks 3.0 Pro Matte Lacquer |