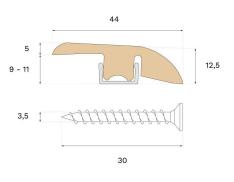

| MISC. |
|-------|
|-------|

| Core material       | Spruce                               |
|---------------------|--------------------------------------|
| Height              | 12 mm                                |
| Depth               | 44 mm                                |
| Origin              | Italy                                |
| Compatible versions | Woodura Planks 3.0 Pro Matte Lacquer |