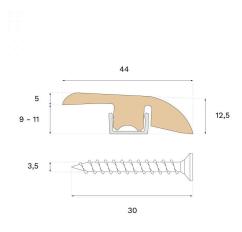

## **Specification**

| GENERAL           |         |
|-------------------|---------|
| Type of wood      | Walnut  |
| Staining          | Natural |
| Surface finishing | Lacquer |
| DIMENSIONS        |         |
| Length            | 2400 mm |

| MISC.               |                                      |
|---------------------|--------------------------------------|
| Core material       | Spruce                               |
| Height              | 12 mm                                |
| Depth               | 44 mm                                |
| Origin              | Italy                                |
| Compatible versions | Woodura Planks 3.0 Pro Matte Lacquer |