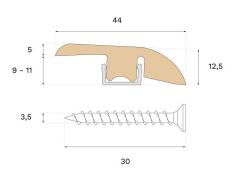

| MISC. |  |
|-------|--|
|       |  |

| Core material       | Spruce                               |
|---------------------|--------------------------------------|
| Height              | 12 mm                                |
| Depth               | 44 mm                                |
| Origin              | Italy                                |
| Compatible versions | Woodura Planks 3.0 Pro Matte Lacquer |