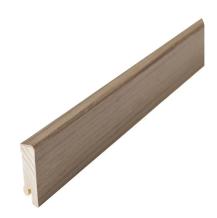

## BOARD MINERAL GREY BRUSHED OAK

Type of wood

Staining Mineral Gre

This brushed lacquered skirting board is crafted from finger-jointed spruce and Mineral Grey oak veneer, featuring PEFC certification that ensures responsible forestry. The skirting board effectively conceals the gap between the floor and the wall, ensuring protection while maintaining a seamless appearance.

## **Specification**

| GENERAL           |              |
|-------------------|--------------|
| Type of wood      | Oak          |
| Staining          | Mineral Grey |
| Surface finishing | Lacquer      |
| DIMENSIONS        |              |
| DIMENSIONS        |              |
| Length            | 2400 mm      |
|                   |              |

| MISC.               |                                     |
|---------------------|-------------------------------------|
| Core material       | Spruce                              |
| Height              | 60 mm                               |
| Depth               | 15 mm                               |
| Origin              | Italy                               |
| Compatible versions | Woodura Planks 3.0 Pro Matt Lacquer |