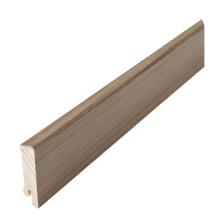

## BOARD MINERAL GREY BRUSHED OAK

Type of wood

Staining Mineral Gre

This brushed lacquered skirting board is crafted from finger-jointed spruce and Mineral Grey oak veneer, featuring PEFC certification that ensures responsible forestry. The skirting board effectively conceals the gap between the floor and the wall, ensuring protection while maintaining a seamless appearance.