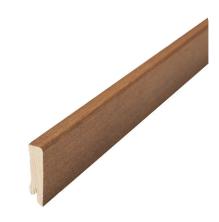

## **BOARD SHADOW BROWN OAK**

Type of wood

Staining

This lacquered skirting board is crafted from finger-jointed spruce and Shadow Brown oak veneer, featuring PEFC certification that ensures responsible forestry. The skirting board effectively conceals the gap between the floor and the wall, ensuring protection while maintaining a seamless appearance.

## **Specification**

| GENERAL           |              |
|-------------------|--------------|
| Type of wood      | Oak          |
| Staining          | Shadow Brown |
| Surface finishing | Lacquer      |
| DIMENSIONS        |              |
| DIMENSIONS        |              |
| Length            | 2400 mm      |

| MISC.               |                                     |
|---------------------|-------------------------------------|
| Core material       | Spruce                              |
| Height              | 60 mm                               |
| Depth               | 15 mm                               |
| Origin              | Italy                               |
| Compatible versions | Woodura Planks 3.0 Pro Matt Lacquer |