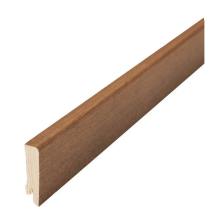

## **BOARD SHADOW BROWN OAK**

Type of wood

Staining Shadow Brown

This lacquered skirting board is crafted from finger-jointed spruce and Shadow Brown oak veneer, featuring PEFC certification that ensures responsible forestry. The skirting board effectively conceals the gap between the floor and the wall, ensuring protection while maintaining a seamless appearance.

## **Specification**

| GENERAL           |              |
|-------------------|--------------|
| Type of wood      | Oak          |
| Staining          | Shadow Brown |
| Surface finishing | Lacquer      |
|                   |              |
| DIMENSIONS        |              |
| Length            | 2400 mm      |
|                   |              |

| MISC.               |                                     |
|---------------------|-------------------------------------|
| Core material       | Spruce                              |
| Height              | 60 mm                               |
| Depth               | 15 mm                               |
| Origin              | Italy                               |
| Compatible versions | Woodura Planks 3.0 Pro Matt Lacquer |