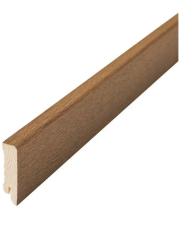

## Skirting **BOARD SHADOW BROWN BRUSHED OAK**

This brushed lacquered skirting board is crafted from finger-jointed spruce and Shadow Brown oak veneer, featuring PEFC certification that ensures responsible forestry. The skirting board effectively conceals the gap between the floor and the wall, ensuring protection while maintaining a seamless appearance.

## Specification

| GENERAL           |              |
|-------------------|--------------|
| Type of wood      | Oak          |
| Staining          | Shadow Brown |
| Surface finishing | Lacquer      |
|                   |              |
| DIMENSIONS        |              |
| Length            | 2400 mm      |
|                   |              |