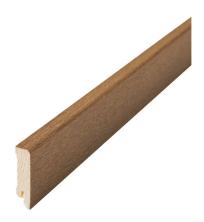

## BOARD SHADOW BROWN BRUSHED OAK

Type of wood

Staining Shadow Prove

This brushed lacquered skirting board is crafted from finger-jointed spruce and Shadow Brown oak veneer, featuring PEFC certification that ensures responsible forestry. The skirting board effectively conceals the gap between the floor and the wall, ensuring protection while maintaining a seamless appearance.

## **Specification**

| GENERAL           |              |
|-------------------|--------------|
| Type of wood      | Oak          |
| Staining          | Shadow Brown |
| Surface finishing | Lacquer      |
| DIMENSIONS        |              |
| DIVIENSIONS       |              |
| Length            | 2400 mm      |
|                   |              |

| MISC.               |                                     |
|---------------------|-------------------------------------|
| Core material       | Spruce                              |
| Height              | 60 mm                               |
| Depth               | 15 mm                               |
| Origin              | Italy                               |
| Compatible versions | Woodura Planks 3.0 Pro Matt Lacquer |