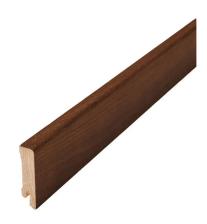

## **BOARD HARD SMOKED OAK**

Type of wood

Staining Hard Smoker

This lacquered skirting board is crafted from finger-jointed spruce and Hard Smoked oak veneer, featuring PEFC certification that ensures responsible forestry. The skirting board effectively conceals the gap between the floor and the wall, ensuring protection while maintaining a seamless appearance.

## **Specification**

| GENERAL           |             |
|-------------------|-------------|
| Type of wood      | Oak         |
| Staining          | Hard Smoked |
| Surface finishing | Lacquer     |
| DIMENSIONS        |             |
| Length            | 2400 mm     |

| MISC.               |                                     |
|---------------------|-------------------------------------|
| Core material       | Spruce                              |
| Height              | 60 mm                               |
| Depth               | 15 mm                               |
| Origin              | Italy                               |
| Compatible versions | Woodura Planks 3.0 Pro Matt Lacquer |