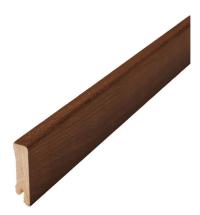

## Skirting **BOARD HARD SMOKED OAK**

This lacquered skirting board is crafted from finger-jointed spruce and Hard Smoked oak veneer, featuring PEFC certification that ensures responsible forestry. The skirting board effectively conceals the gap between the floor and the wall, ensuring protection while maintaining a seamless appearance.

| MISC.               |                                     |
|---------------------|-------------------------------------|
| Core material       | Spruce                              |
| Height              | 60 mm                               |
| Depth               | 15 mm                               |
| Origin              | Italy                               |
| Compatible versions | Woodura Planks 3.0 Pro Matt Lacquer |
|                     |                                     |