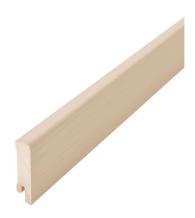

## **BOARD MISTY WHITE ASH**

Type of wood Ash

Staining

This lacquered skirting board is crafted from finger-jointed spruce and Misty White ash veneer, featuring PEFC certification that ensures responsible forestry. The skirting board effectively conceals the gap between the floor and the wall, ensuring protection while maintaining a seamless appearance.

## **Specification**

| GENERAL           |             |
|-------------------|-------------|
| Type of wood      | Ash         |
| Staining          | Misty White |
| Surface finishing | Lacquer     |
| DIMENSIONS        |             |
| DIMENSIONS        |             |
| Length            | 2400 mm     |

| MISC.               |                                     |
|---------------------|-------------------------------------|
| Core material       | Spruce                              |
| Height              | 60 mm                               |
| Depth               | 15 mm                               |
| Origin              | Italy                               |
| Compatible versions | Woodura Planks 3.0 Pro Matt Lacquer |