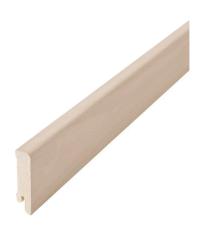

## **BOARD POWDER WHITE ASH**

Type of wood

Staining Powder White

This lacquered skirting board is crafted from finger-jointed spruce and Powder White ash veneer, featuring PEFC certification that ensures responsible forestry. The skirting board effectively conceals the gap between the floor and the wall, ensuring protection while maintaining a seamless appearance.

## **Specification**

| GENERAL           |              |
|-------------------|--------------|
| Type of wood      | Ash          |
| Staining          | Powder White |
| Surface finishing | Lacquer      |
| DIMENSIONS        |              |
| DIMENSIONS        |              |
| Length            | 2400 mm      |
|                   |              |

| MISC.               |                                     |
|---------------------|-------------------------------------|
| Core material       | Spruce                              |
| Height              | 60 mm                               |
| Depth               | 15 mm                               |
| Origin              | Italy                               |
| Compatible versions | Woodura Planks 3.0 Pro Matt Lacquer |