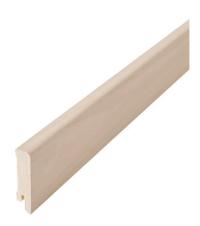

## **BOARD POWDER WHITE ASH**

Type of wood Ash

Staining Powder White

This lacquered skirting board is crafted from finger-jointed spruce and Powder White ash veneer, featuring PEFC certification that ensures responsible forestry. The skirting board effectively conceals the gap between the floor and the wall, ensuring protection while maintaining a seamless appearance.

## **Specification**

| GENERAL           |              |
|-------------------|--------------|
| Type of wood      | Ash          |
| Staining          | Powder White |
| Surface finishing | Lacquer      |
| DIMENSIONS        |              |
| Length            | 2400 mm      |

| MISC.               |                                     |
|---------------------|-------------------------------------|
| Core material       | Spruce                              |
| Height              | 60 mm                               |
| Depth               | 15 mm                               |
| Origin              | Italy                               |
| Compatible versions | Woodura Planks 3.0 Pro Matt Lacquer |