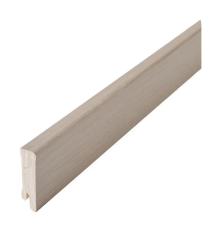

## **BOARD EARTH GREY ASH**

Type of wood

Staining Farth Grev

This lacquered skirting board is crafted from finger-jointed spruce and Earth Grey ash veneer, featuring PEFC certification that ensures responsible forestry. The skirting board effectively conceals the gap between the floor and the wall, ensuring protection while maintaining a seamless appearance.

## **Specification**

| GENERAL           |            |
|-------------------|------------|
| Type of wood      | Ash        |
| Staining          | Earth Grey |
| Surface finishing | Lacquer    |
| DIMENSIONS        |            |
| Length            | 2400 mm    |
|                   |            |

| MISC.               |                                     |
|---------------------|-------------------------------------|
| Core material       | Spruce                              |
| Height              | 60 mm                               |
| Depth               | 15 mm                               |
| Origin              | Italy                               |
| Compatible versions | Woodura Planks 3.0 Pro Matt Lacquer |